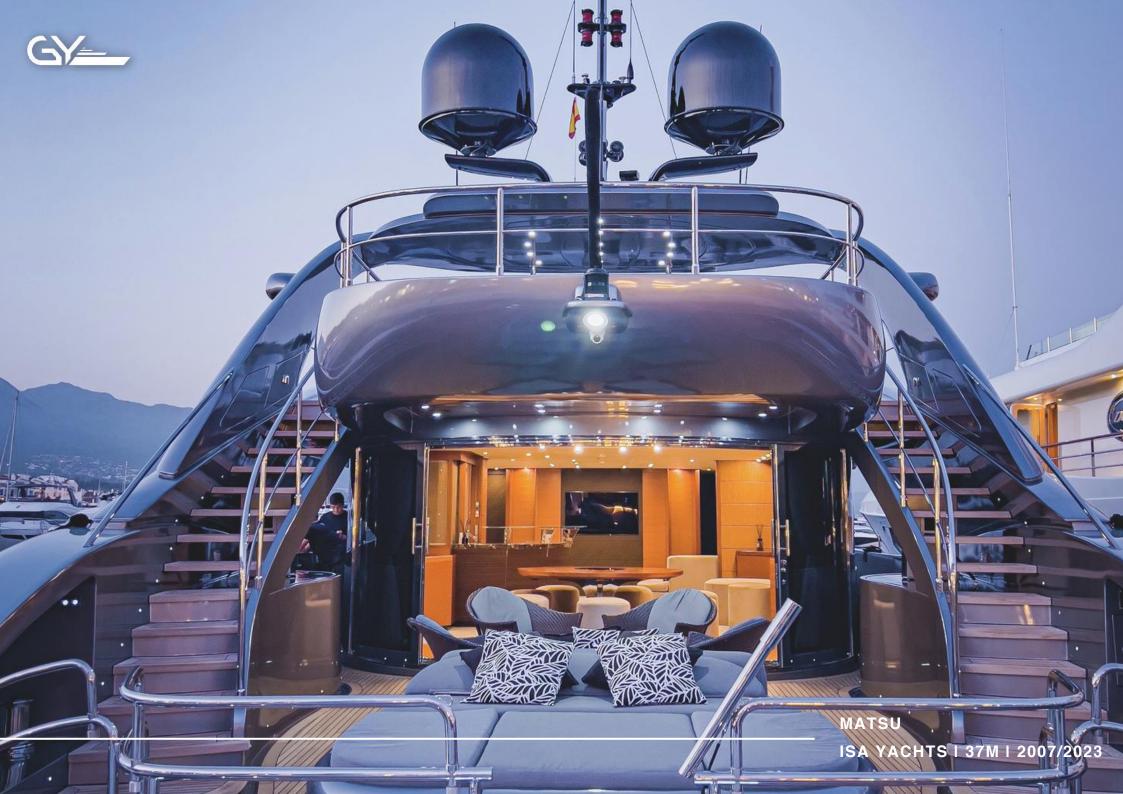

Step aboard the magnificent ISA 120 sport yacht MATSU and you'll be immersed in a realm of contemporary elegance that complements its sleek exterior. This luxurious vessel seamlessly combines comfort and opulence, both indoors and outdoors, with a main-level salon that welcomes guests with plush seating and an enchanting dining area.