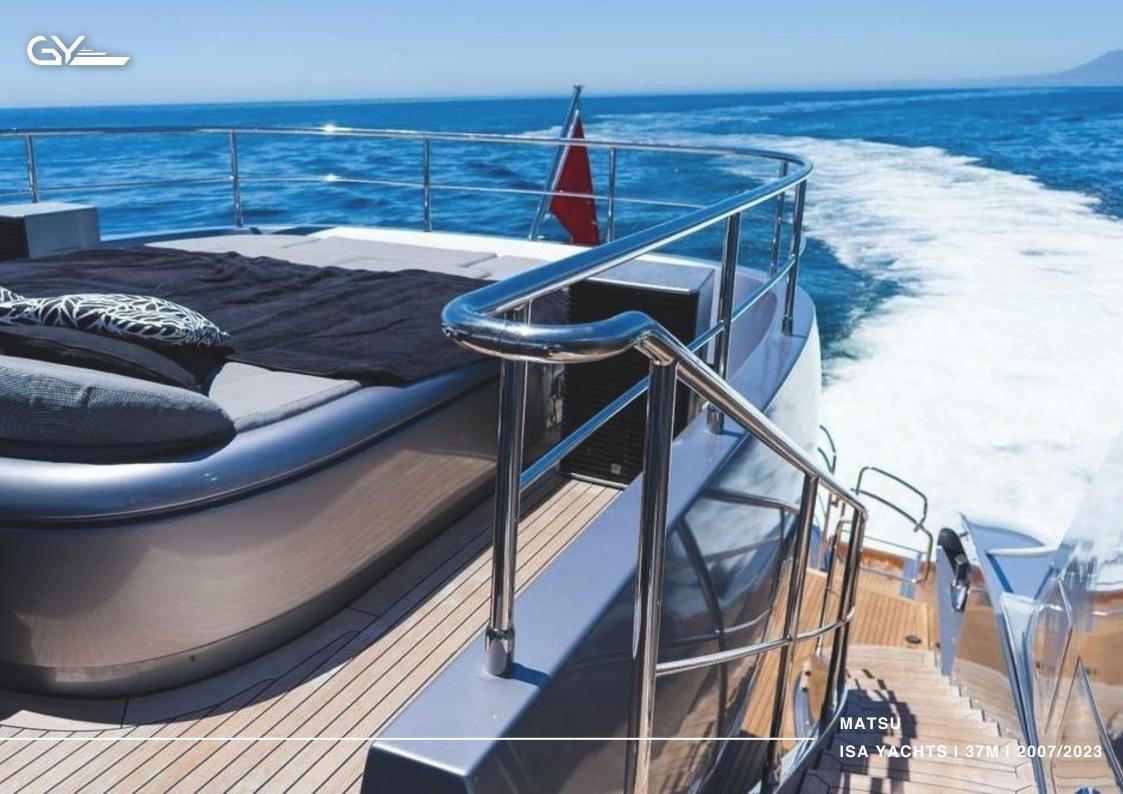

### ABOUT MATSU

M/Y MATSU is a 37m Motor Yacht, built in 2007 in Italy by ISA Yachts and reffited in 2023. This yacht features exterior design by Andrea Vallicelli and restful earth-toned interiors by the celebrated Cristiano Gatto.

Step aboard the magnificent ISA 120 sport yacht MATSU and you'll be immersed in a realm of contemporary elegance that complements its sleek exterior. This luxurious vessel seamlessly combines comfort and opulence, both indoors and outdoors, with a main-level salon that welcomes guests with plush seating and an enchanting dining area.