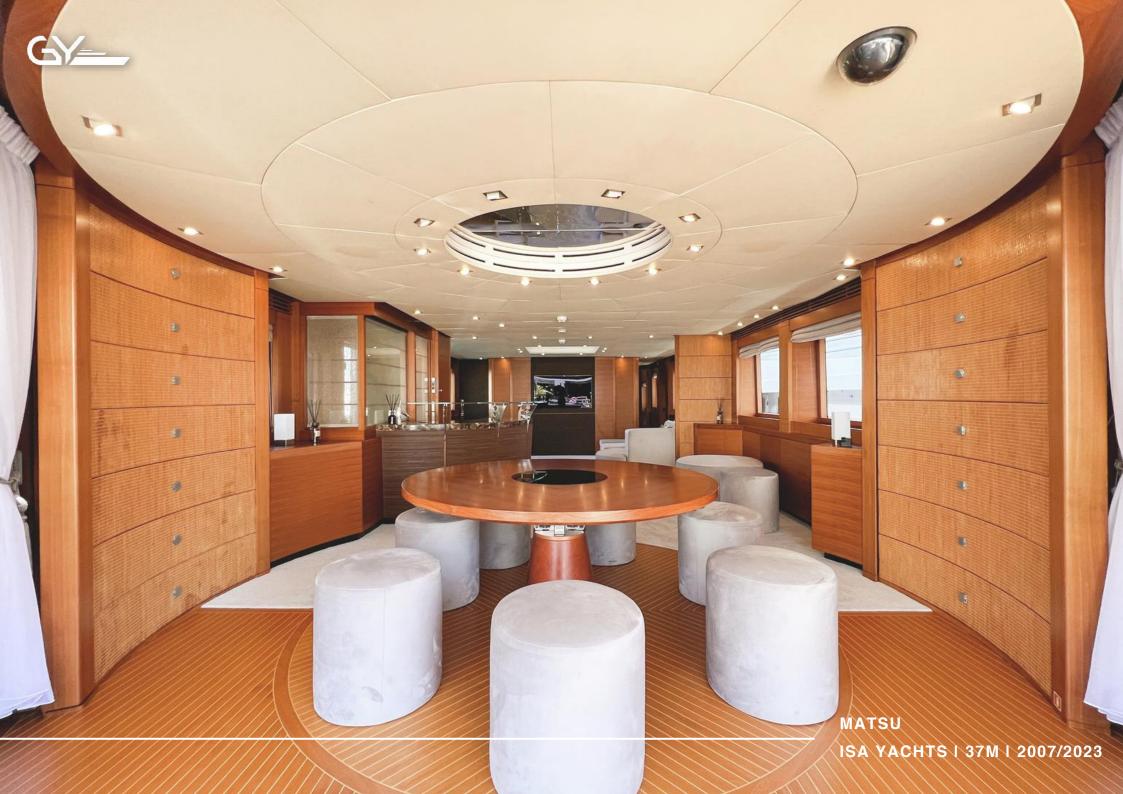

Step aboard the magnificent ISA 120 sport yacht MATSU and you'll be immersed in a realm of contemporary elegance that complements its sleek exterior. This luxurious vessel seamlessly combines comfort and opulence, both indoors and outdoors, with a main-level salon that welcomes guests with plush seating and an enchanting dining area.