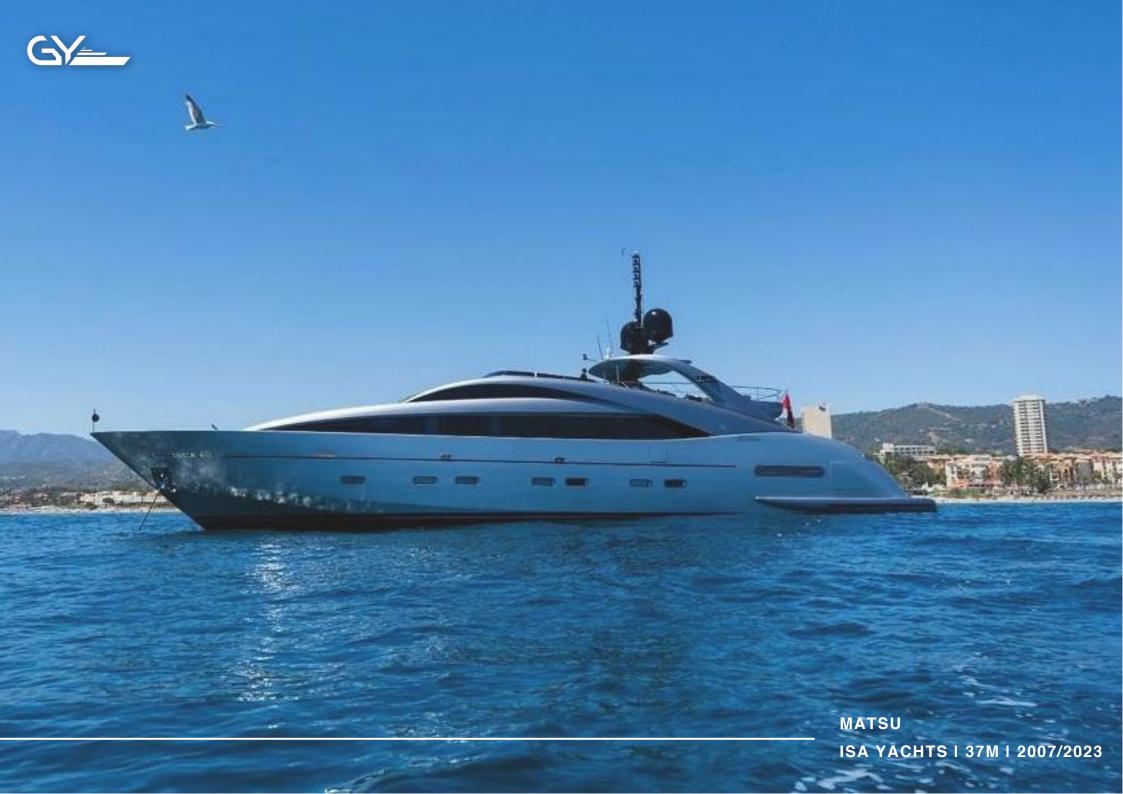

### ABOUT MATSU

M/Y MATSU is a 37m Motor Yacht, built in 2007 in Italy by ISA Yachts and reffited in 2023. This yacht features exterior design by Andrea Vallicelli and restful earth-toned interiors by the celebrated Cristiano Gatto.

Step aboard the magnificent ISA 120 sport yacht MATSU and you'll be immersed in a realm of contemporary elegance that complements its sleek exterior. This luxurious vessel seamlessly combines comfort and opulence, both indoors and outdoors, with a main-level salon that welcomes guests with plush seating and an enchanting dining area.

#### GENERAL SPECIFICATIONS

Shipyard Isa Yachts Year of built 2007 Refit 2023 Length 37m Beam 7,4m Location Cannes Cabins 4 Guests 8/12 Crew 6 Maximum speed 31 knots Cruising speed 20 knots Flag Madeira, Portugal